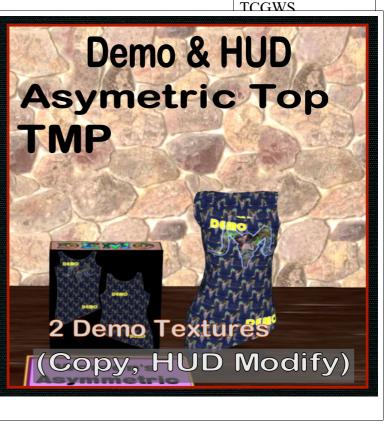

# **Demo Asymetric Dress**

Women's Asymetric Top Demo dress is for size texting. It come with two textures for fitting.

### Shirt Model TMP

#### FEATURES

- Mesh Dress Model
- HUD with two Demo Textures
- 10 Minute life on clothes

The items can be seen at the Milda locaions. http://maps.secondlife.com/secondlife/Milda/129/156/51.